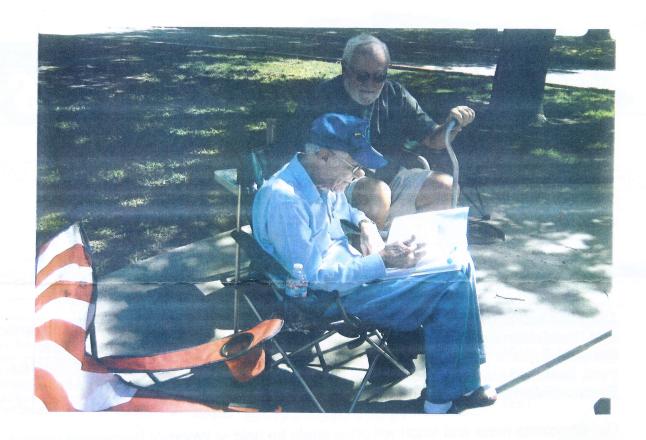

Please RSVP to Paul at (714) 396-3041 one week before this event. See you there!

John Van Dyke and Darryl Webber reviewing some antique outboard literature.

Co-hosts Tom Lockwood and Paul Brinkman, Jr. enjoying another great outboard meet.