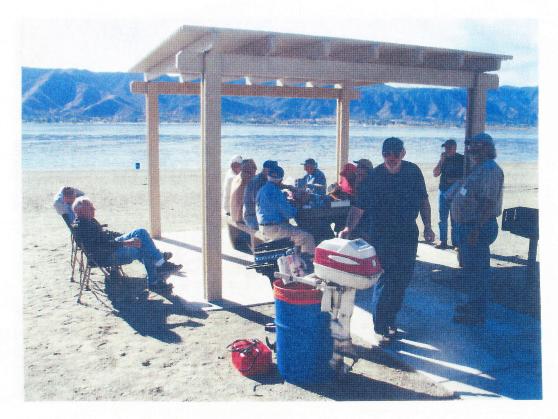

Members enjoying the Lake Elsinor meet while Tom Lockwood investigates the donated antique outboard motors for the raffle.

JOIN THE NATIONAL