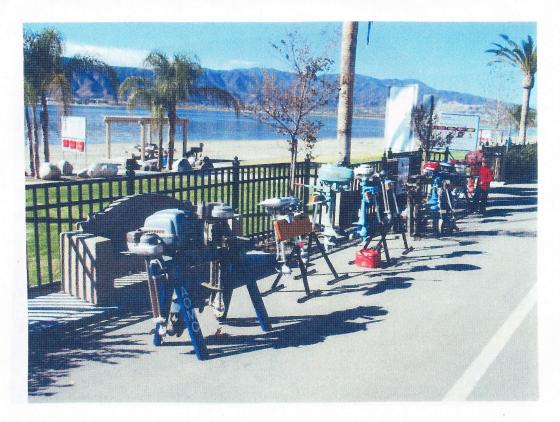

An assortment of antique outboards line the entrance of our meet in Lake Elsinor. It was a picture perfect day that was capped off by a great lunch which included award winning chili supplied by George Kent.