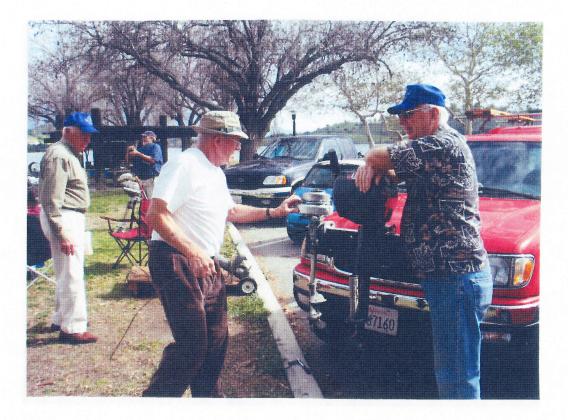

Members enjoying the Lake Elsinor meet while Tom Lockwood investigates the donated antique outboard motors for the raffle.

JOIN THE NATIONAL