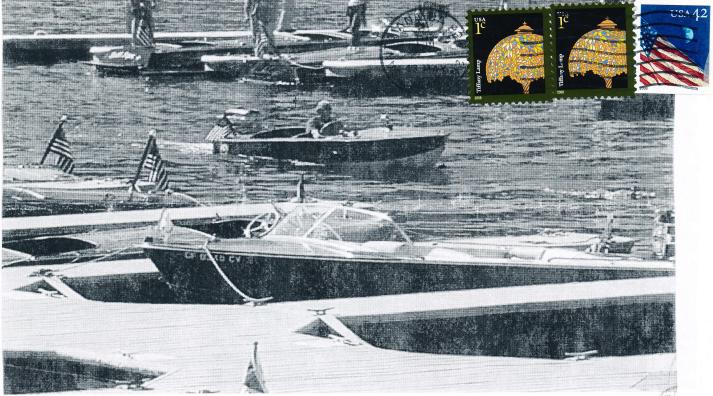

An assortment of antique outboards line the entrance of our meet in Lake Elsinor. It was a picture perfect day that was capped off by a great lunch which included award winning chili supplied by George Kent.

Outgoing President Craig Butcher welcomes newly elected President Paul Brinkman, Jr.at the Lake Elsinor meet. The attendance was great and the test boat was supplied by Walt Thompson of Newport Beach.