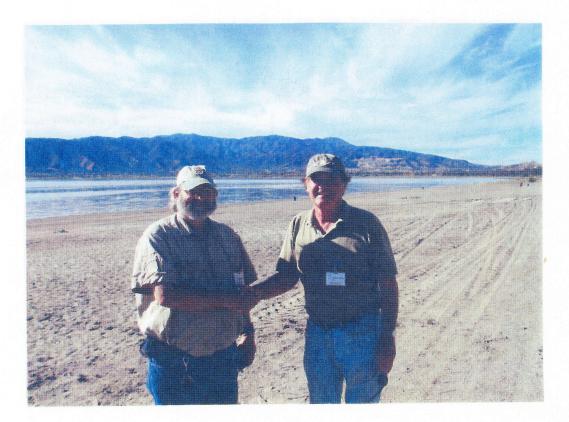

Outgoing President Craig Butcher welcomes newly elected President Paul Brinkman, Jr.at the Lake Elsinor meet. The attendance was great and the test boat was supplied by Walt Thompson of Newport Beach.