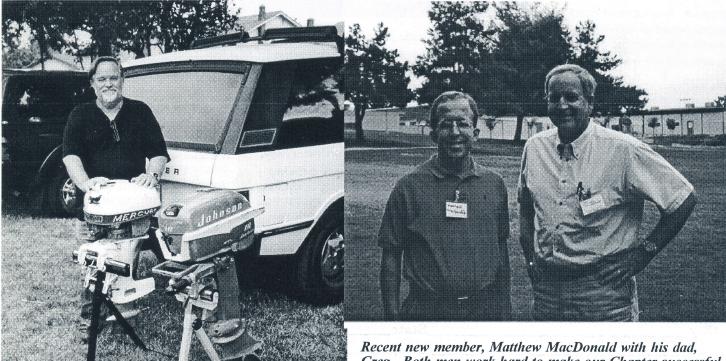

**Greg MacDonald**, our roving reporter, took the picture of **Kevin Thomas** on this page and interviewed him for our Newsletter as follows:

It was a pleasure for all of us to meet Kevin Thomas at Placentia. Besides lowering our average age by a few decades, Kevin brings an interest and enthusiasm that is both appreciated and respected by all of us. This interest began when he was 10 years old: a friend, Ed Spurlock, gave him the 1941 Johnson 5 hp. pictured on this page. It was a rare item, still in its original crate complete with oil cans, a spare prop and owner's manual. Ed estimated that it had been run maybe 10 times in its 60 year life. This was 4 years ago and since then Kevin has acquired two additional motors in need of restoration, a 1928 Johnson and a 1968 "folding" Evinrude. Please call Kevin if you can assist with/or restore these motors. He just completed restoring a 1959 14' Belmont with a 45 hp. Mercury. The Belmont is very much at home at Belmont Shores where Kevin lives. There, he is also involved in other activities including being the youngest and most promising member of the high school sailing team - even though he is not in high school yet!

A guy walks into a bar with a pet monkey, see and...."(Our President, Lee Kin conducting the meet.) Kevin Thomas with 1941 Johnson 5 lip. in original crate.

members arriving with their successful winning-bid motors being sent here from far and wide. **David Marotta** brought his recent E-Bay acquisition: a 1933, 2 hp. Water Witch purchased in Maine and shipped out. (See picture on page 3.) David has done some polishing and is pleased with the result. Here is an entirely new method for finding old motors. With built-in safeguards,