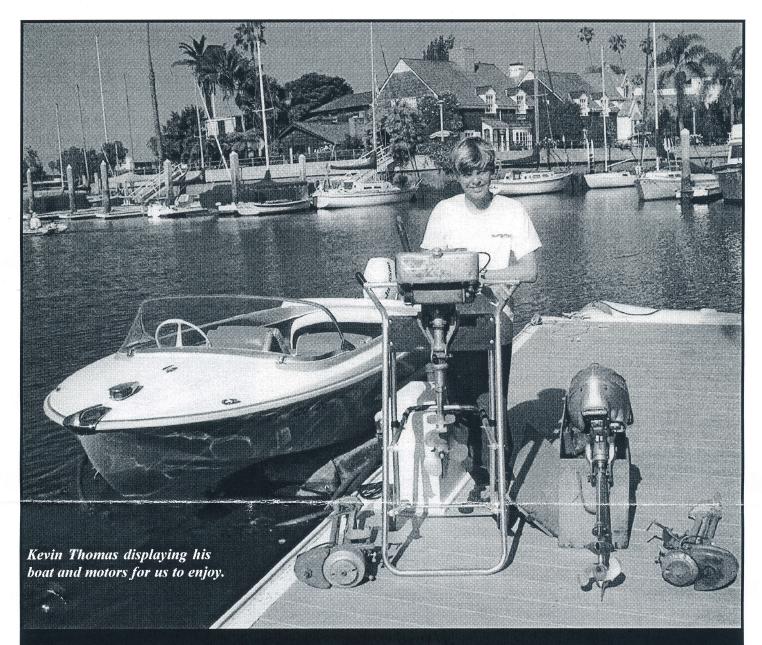

We welcomed Pete and Virginia Przybylski from San Diego, Lonnie and Jo Ann Cope of Torrance, Matt MacDonald who resides in Riverside and Kevin Thomas with parents, Bob and Lisa from Long Beach.

It is fun to get to know our new members and make new friends.

**Greg MacDonald**, our roving reporter, took the picture of **Kevin Thomas** on this page and interviewed him for our Newsletter as follows:

It was a pleasure for all of us to meet Kevin Thomas at Placentia. Besides lowering our average age by a few decades, Kevin brings an interest and enthusiasm that is both appreciated and respected by all of us. This interest began when he was 10 years old: a friend, Ed Spurlock, gave him the 1941 Johnson 5 hp. pictured on this page. It was a rare item, still in its original crate complete with oil cans, a spare prop and owner's manual. Ed estimated that it had been run maybe 10 times in its 60 year life. This was 4 years ago and since then Kevin has acquired two additional motors in need of restoration, a 1928 Johnson and a 1968 "folding" Evinrude. Please call Kevin if you can assist with/or restore these motors. He just completed restoring a 1959 14' Belmont with a 45 hp. Mercury. The Belmont is very much at home at Belmont Shores where Kevin lives. There, he is also involved in other activities including being the youngest and most promising member of the high school sailing team - even though he is not in high school yet!

**Kevin's parents, Bob and Lisa**, were at the Placentia meet. Not only are they delightful people but, guess what they are outstanding too!

There is a new phenomenon with the Club: E-Bay! Greg continues to write the following: We're starting to see