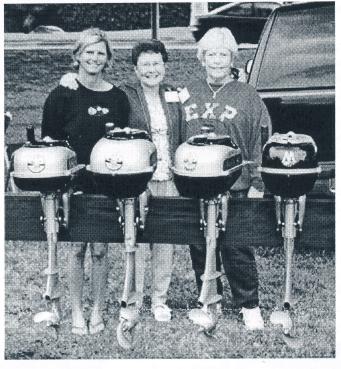

Lisa Thomas, Jackie Kinnel and Sherry Webber admiring Lee Kinnel's beautiful collection of Martins Lee has tried the "tricks" in this article & they work!

soft. There will be some excess lacquer that will come off of the paper using this technique so carefully remove those little pieces as you go.