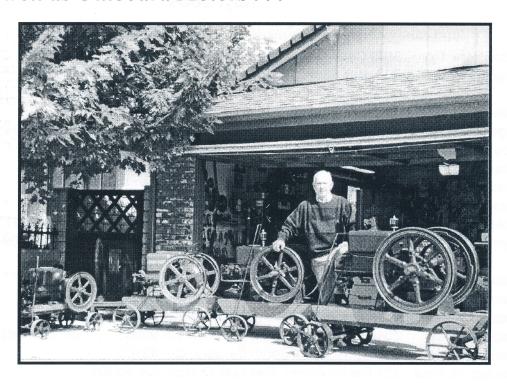

About 15 years ago, I got reintroduced to antique flywheel gas engine restoration. From left to right; 3 hp., 1933 Fairbanks Morse; 3 hp., 1928 John Deere; 3 hp., 1917 Fairbanks Morse; and a 7 1/2 hp.,

1936 Fairbanks Morse. The John Deere took the longest, off and on over five years. Along with it all, I've also restored feed grinders, grist Mills to run on belts from the engines. These are grinders for corn and wheat that the purists use for grinding their own flour.